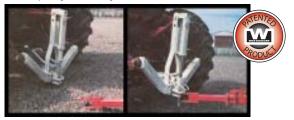

## HITCH-N-GO

## REMOTE CONTROL HITCH FROM THE CAB

Easily attach wagons, hay racks, trailers and more to the tractor quickly and easily from the tractor seat.

Patented spring mechanism allows trailing over rough terrain without bending hitch pin or cylinder. It fits 3-point hitches and pulls directly from drawbar for strength & safety.