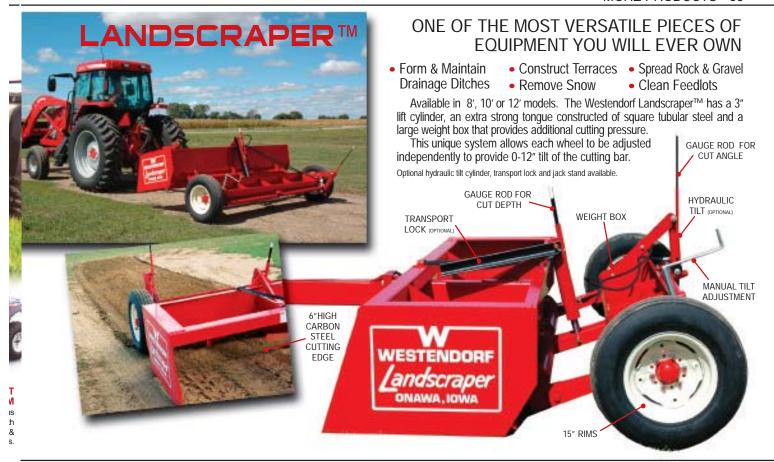

Gives you the 5th wheel wagon trailing advantage without the tip over problem - for 1000 gallon anhydrous tank. Made from the same extra heavy-duty wagon parts for reliable construction and dependability for many years to come.