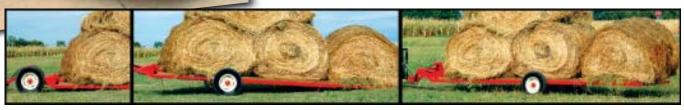

## **WESTENDORF LOWBOY**

## THE EASIEST TRAILER TO LOAD!

With the same reliable durability as the wagon gear, the Lowboy trailer lies flat on the ground. Just drive right over it with the tractor to unload. The axle adjusts hydraulically to any position to balance the load.