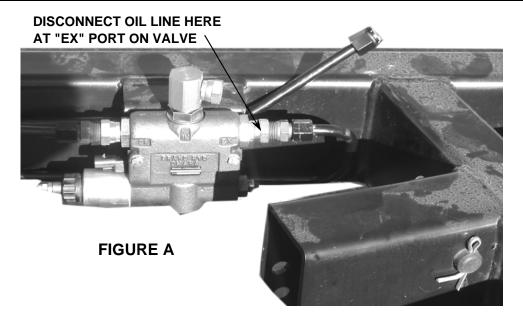

## **ASSEMBLY INSTRUCTIONS**

DSW-1 KIT

DATE: 5/21/07 RN: 0 GJS

PAGE: 2 OF 2

Disconnect the oil line connected to the "EX" port on the valve as shown in Figure A. **NOTE:** Fitting attached to the oil line must remain.