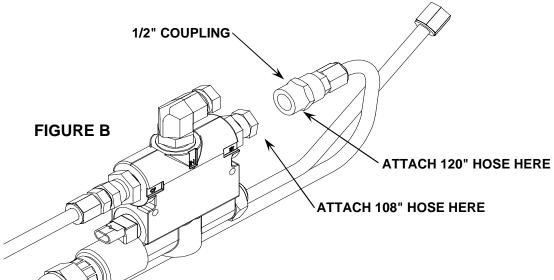

Attach the 1/2" coupling provided to the oil line and fitting, as shown.

Attach the 120" hose to the 1/2" coupling, as shown in Figure B.

Attach the 108" hose to the "EX" port on the valve, as shown in FIGURE B.