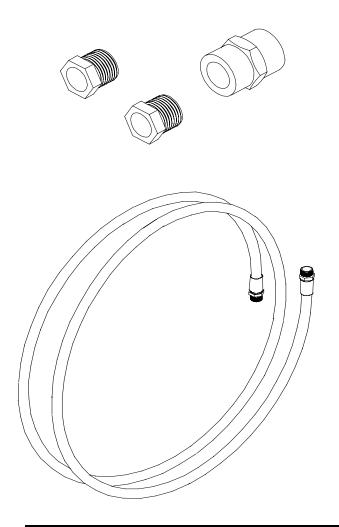

# DSW-1 KIT PARTS LIST

**DR. BY:** GJS **DATE:** 5/21/2007

BY:

PAGE: 1 OF 2

| 2 | 1 | 3 |
|---|---|---|
|   |   |   |
|   |   |   |

| REF. | PART#     | DESCRIPTION      | QTY. |
|------|-----------|------------------|------|
| 1    | PF-CO08   | COUPLING         | 1    |
| 2    | PF-HB0608 | HEX BUSHING      | 2    |
| 3    | H06108-86 | 3/8" X 108" HOSE | 1    |
| 4    | H06120-86 | 3/8" X 120" HOSE | 1    |