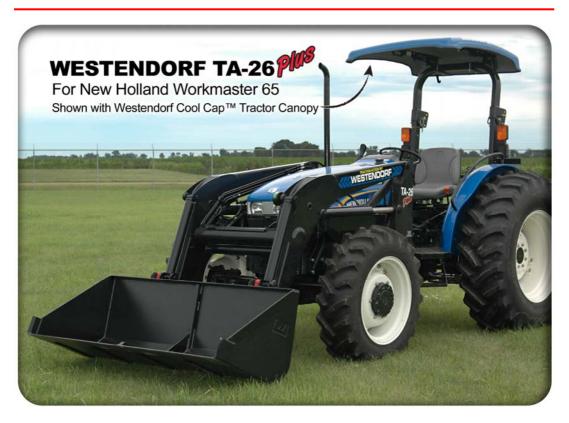

## New fits on WORKMASTER 65 model tractors

## **WESTENDORF TA-26 PLUS**

The **TA-26 Plus** package includes an updated, modern shape and styling over the entire loader that looks great on the tractor. Its unique I-beam construction and double tapered arm gives the loader superior strength for dependable performance. It features the Snap-Attach™ system, Hydra-Snap™ one-lever multi-unit coupling system, rotational full-range bucket indicator, and case hardened grease-from-the-end pins for easy maintenance.

Loader Fits: TA-26, TA-26 Plus, TA-26<sup>12</sup> & FM-540

Tractor Fits: Workmaster 65

About Westendorf Manufacturing Co., Inc.

Situated in the heartland of America, Westendorf Manufacturing has been a pioneer in the industry for 70 years. It has designed, patented and manufactured Power-Mount loaders, the Snap-Attach quick-change system for attachments, and versatile accessories, such as grab forks, buckets, blades, plows, fork lifts, and booms. For more information, visit the web site at <a href="https://www.loaders.com">www.loaders.com</a>.