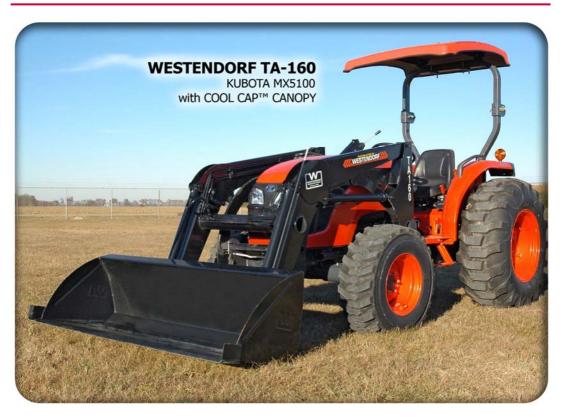

## **WESTENDORF TA-160 SERIES**

The <u>TA-160 series loaders</u> are available and <u>IN STOCK NOW</u>. Simply order online at <u>www.loaders.com</u> or call our customer sales & support line at **1-888-237-9168** for accurate quoting and easy ordering. Our experienced team is able to assist with any questions during the ordering process and provide service after the sale.

The TA-160 is a smooth-shaped loader designed for the serious weekender. It has a lift capacity of 2700# at the full lift height of 9'5". It features a 60" tapered bucket, quick-attach system, tractor hoses and mounting brackets, low-profile design, valve with joystick and manifold kit and has a complete line of material handling attachments. As with all Westendorf loaders, these loaders Power-Mount (on or off) in less than 2 minutes without the use of tools or dangerous stands.

## Westendorf Loader Fits:

TA-160 (Recommended), TA-25, TA-26, and TA-26 Plus **Tractor Fits:** 

MX4700, MX4700 HST, MX5100, and MX5100 HST